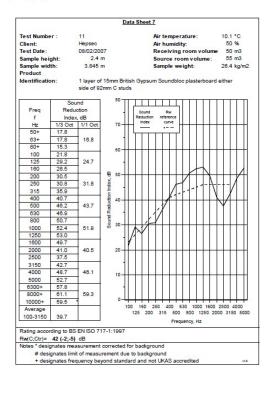

BTC 17439F - BRE Report P102396-1011A

Refer to Speedline Specification Clause

124 mm. (At Base Track, Excluding Finishes)

**Heavy -** Annexes A-F

42 R<sub>w</sub>dB, Date Tested or Assessed Against - 08/02/2007

## SRL

TESTED AT ONE OF THE UKAS ACCREDITED LABORATORIES BELOW

B.T.C
(H-Ref on Graph)

B.R.E

AIRO

S.R.L

SPEEDLINE Drywall Systems, Adsetts House, 16 Europa View, Sheffield Business Park, Sheffield, S9 1XH. Tel: 0114 231 8030.